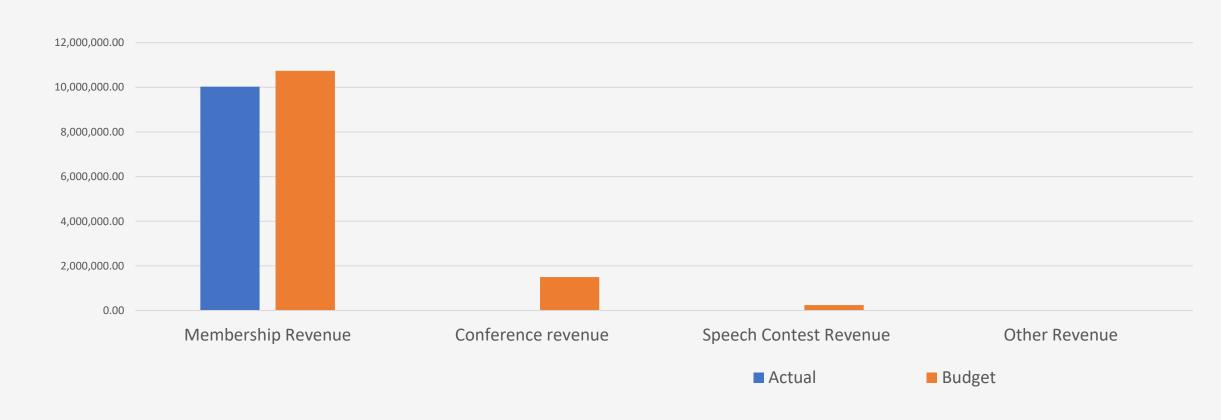

#### District Revenue

### PL Statement: Analysis for Actual vs Budget

District 76
Profit & Loss (Actual vs Budget Summary)(in JPY)

|                                            | 07/01/2020 Through<br>06/30/2021 |               |                |
|--------------------------------------------|----------------------------------|---------------|----------------|
|                                            | Actual                           | Budget        | Variance       |
| District Revenue                           | . 101001                         | 200901        | 7 3.1.13.1.100 |
| Membership Revenue                         | 10,028,451.72                    | 10,740,000.00 | (711,548.28)   |
| Conference Revenue                         | 0.00                             | 1,500,000.00  | (1,500,000.00) |
| Speech Contest Revenue                     | 0.00                             | 248,000.00    | (248,000.00)   |
| Other Revenue                              | 16.00                            | 0.00          | 16.00          |
| Total District Revenue                     | 10,028,467.72                    | 12,488,000.00 | (2,459,532.28) |
| District Expenses                          |                                  |               |                |
| Conference Expenses                        | 274,484.00                       | 1,500,000.00  | (1,225,516.00) |
| Recognition                                | 506,465.01                       | 923,640.04    | (417,175.03)   |
| Club Growth                                | 783,325.35                       | 1,600,259.96  | (816,934.61)   |
| Marketing Outside of Toastmasters Expenses | 1,772,218.00                     | 2,298,000.04  | (525,782.04)   |
| Marketing Expense                          | 0.00                             | 0.00          | 0.00           |
| Public Relations Expense                   | 0.00                             | 1,052,520.04  | (1,052,520.04) |
| Education & Training Expense               | 1,076,637.00                     | 1,600,259.96  | (523,622.96)   |
| Speech Contest Expenses                    | 313,454.98                       | 483,300.00    | (169,845.02)   |
| Administration Expenses                    | 1,458,158.19                     | 1,074,000.00  | 384,158.19     |
| Travel Expense                             | 503,681.00                       | 2,684,999.96  | (2,181,318.96) |
| Lodging Expense                            | 0.00                             | 247,020.00    | (247,020.00)   |
| Other Expenses                             | 289,838.00                       | 0.00          | 289,838.00     |
| Total District Expenses                    | 6,978,261.53                     | 13,464,000.00 | (6,485,738.47) |
| Total Net Income                           | 3,050,206.19                     | (976,000.00)  | 4,026,206.19   |