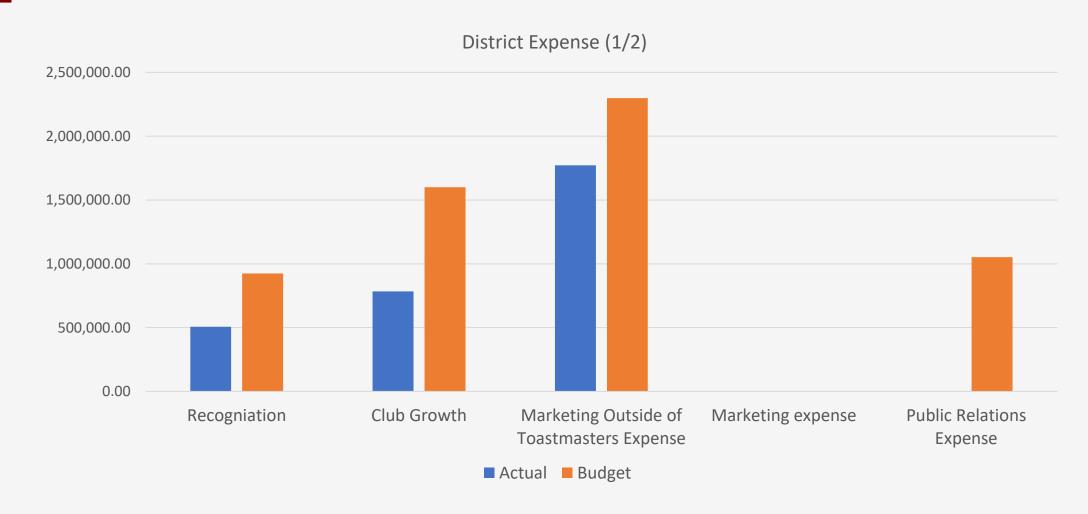

### **Analysis for District Expense (1/2)**

### PL Statement: Analysis for Actual vs Budget

District 76
Profit & Loss (Actual vs Budget Summary)(in JPY)

|                                            | 07/01/2020 Through<br>06/30/2021 |               |                |
|--------------------------------------------|----------------------------------|---------------|----------------|
|                                            | Actual                           | Budget        | Variance       |
| District Revenue                           | . 101001                         | 200901        | 7 3.1.13.1.100 |
| Membership Revenue                         | 10,028,451.72                    | 10,740,000.00 | (711,548.28)   |
| Conference Revenue                         | 0.00                             | 1,500,000.00  | (1,500,000.00) |
| Speech Contest Revenue                     | 0.00                             | 248,000.00    | (248,000.00)   |
| Other Revenue                              | 16.00                            | 0.00          | 16.00          |
| Total District Revenue                     | 10,028,467.72                    | 12,488,000.00 | (2,459,532.28) |
| District Expenses                          |                                  |               |                |
| Conference Expenses                        | 274,484.00                       | 1,500,000.00  | (1,225,516.00) |
| Recognition                                | 506,465.01                       | 923,640.04    | (417,175.03)   |
| Club Growth                                | 783,325.35                       | 1,600,259.96  | (816,934.61)   |
| Marketing Outside of Toastmasters Expenses | 1,772,218.00                     | 2,298,000.04  | (525,782.04)   |
| Marketing Expense                          | 0.00                             | 0.00          | 0.00           |
| Public Relations Expense                   | 0.00                             | 1,052,520.04  | (1,052,520.04) |
| Education & Training Expense               | 1,076,637.00                     | 1,600,259.96  | (523,622.96)   |
| Speech Contest Expenses                    | 313,454.98                       | 483,300.00    | (169,845.02)   |
| Administration Expenses                    | 1,458,158.19                     | 1,074,000.00  | 384,158.19     |
| Travel Expense                             | 503,681.00                       | 2,684,999.96  | (2,181,318.96) |
| Lodging Expense                            | 0.00                             | 247,020.00    | (247,020.00)   |
| Other Expenses                             | 289,838.00                       | 0.00          | 289,838.00     |
| Total District Expenses                    | 6,978,261.53                     | 13,464,000.00 | (6,485,738.47) |
| Total Net Income                           | 3,050,206.19                     | (976,000.00)  | 4,026,206.19   |